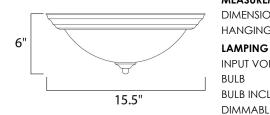

## MEASUREMENTS

DIMENSION : 15.5" L x 15.5" W x 6" H HANGING WEIGHT : 4.19 lb

BULB

BULB INCLUDED DIMMABLE

INPUT VOLTAGE :120V : 3 x 60W Incandescent E26 Medium , 180W Total : (Not Included) :Yes